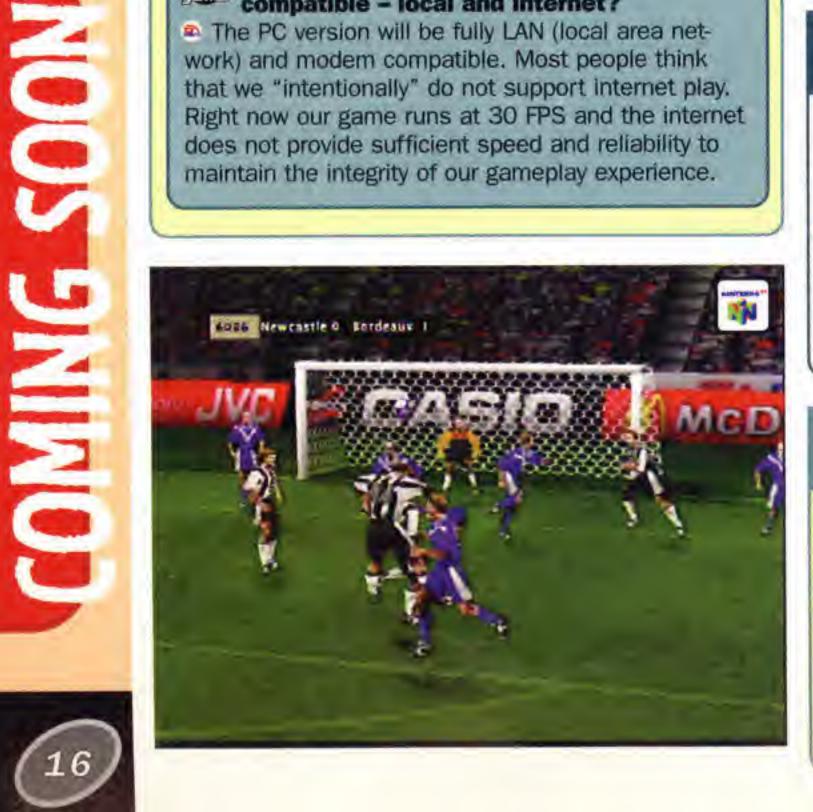

### Will the PC version be network compatible - local and internet?

The PC version will be fully LAN (local area network) and modern compatible. Most people think that we "intentionally" do not support internet play. Right now our game runs at 30 FPS and the internet does not provide sufficient speed and reliability to maintain the integrity of our gameplay experience.